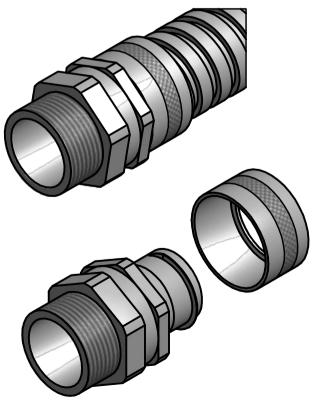

## UNCONTROLLED

| Item                | Thread Size | Fittings Type   |
|---------------------|-------------|-----------------|
| 1147976<br>(494599) | M32         | SWIVEL FIITINGS |

MATERIAL STEEL

TEM No. 1147976 (494599)

GALVANIZED STEEL CONDUIT-SWIVEL FITTING

DWG.No.

P110165-1-2

SSUE No.

1