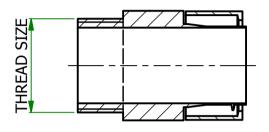

## UNCONTROLLED

| Item                | Thread Size | Fittings Type   |
|---------------------|-------------|-----------------|
| 1147976<br>(494599) | M32         | SWIVEL FIITINGS |

MATERIAL STEEL

TEM No. 1147976 (494599)

GALVANIZED STEEL CONDUIT-SWIVEL FITTING

DWG.No.

P110165-1-2

SSUE No.

1