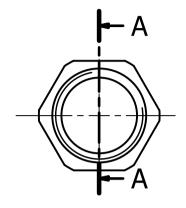

## UNCONTROLLED

| Item                | Thread Size | Fittings Type   |
|---------------------|-------------|-----------------|
| 1147976<br>(494599) | M32         | SWIVEL FIITINGS |

MATERIAL STEEL

TEM No. 1147976 (494599)

GALVANIZED STEEL CONDUIT-SWIVEL FITTING

DWG.No.

P110165-1-2

SSUE No.

1