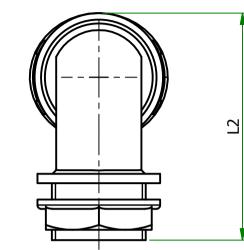

| UNLESS OTHERWISE STATED                                 |                      |                                                               |                                                                    |              |                                                           |  |  |  |  |  |
|---------------------------------------------------------|----------------------|---------------------------------------------------------------|--------------------------------------------------------------------|--------------|-----------------------------------------------------------|--|--|--|--|--|
| ALL DIMEN                                               | ISIONS               | IN mm                                                         |                                                                    | DO NOT SCALE |                                                           |  |  |  |  |  |
| LINEAR                                                  |                      | ERANG                                                         | Œ                                                                  | THIRD        | ANGLE PROJECTION                                          |  |  |  |  |  |
| <u>SIZE</u><br>0-10mm<br>10-30mm<br>30-50mm<br>50-100mm | ±0.5<br>±0.5<br>±0.5 | (0.0)<br>$\pm 0.15$<br>$\pm 0.20$<br>$\pm 0.30$<br>$\pm 0.50$ | (0.00)<br>$\pm 0.10$<br>$\pm 0.15$<br>$\pm 0.20$<br>$\pm 0.25$     | ¢            |                                                           |  |  |  |  |  |
| 100-200mm<br>200-300mm<br>300-500mm<br>+500mm           | ±1.5<br>±2.0<br>±3.0 | ±0.30<br>±0.80<br>±1.20<br>±2.00<br>±3.00                     | $\pm 0.23$<br>$\pm 0.40$<br>$\pm 0.80$<br>$\pm 1.00$<br>$\pm 1.50$ | UNSPECIFIE   | DLERANCE ±0.5 DEGREES<br>D RADII 0.25mm<br>LE 0.5 DEGREES |  |  |  |  |  |
| ORG.SCALE 1:1                                           |                      |                                                               |                                                                    |              |                                                           |  |  |  |  |  |
| MATERIAL NYLON                                          |                      |                                                               |                                                                    |              |                                                           |  |  |  |  |  |
| ITEM No.                                                | 194                  | 613                                                           | }                                                                  |              |                                                           |  |  |  |  |  |
| 90° ELBOW CONDUIT<br>FITTING                            |                      |                                                               |                                                                    |              |                                                           |  |  |  |  |  |
| DWG.No. SR1758-3                                        |                      |                                                               |                                                                    |              | ISSUE No.<br>1                                            |  |  |  |  |  |

## UNCONTROLLED

|   | Item   | Thread | A  | L1 | L2 | ID |
|---|--------|--------|----|----|----|----|
| ۷ | 494613 | M20    | 23 | 50 | 80 | 15 |