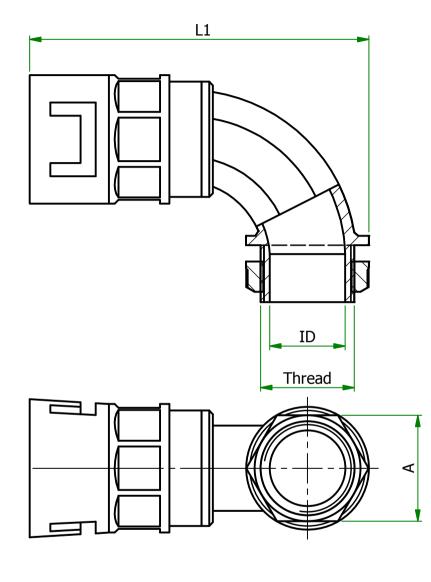

| UNLESS OTHERWISE STATED                                 |                      |                                                               |                                                                    |              |                                                           |  |  |  |  |  |
|---------------------------------------------------------|----------------------|---------------------------------------------------------------|--------------------------------------------------------------------|--------------|-----------------------------------------------------------|--|--|--|--|--|
| ALL DIMEN                                               | ISIONS               | IN mm                                                         |                                                                    | DO NOT SCALE |                                                           |  |  |  |  |  |
| LINEAR                                                  |                      | ERANG                                                         | Œ                                                                  | THIRD        | ANGLE PROJECTION                                          |  |  |  |  |  |
| <u>SIZE</u><br>0-10mm<br>10-30mm<br>30-50mm<br>50-100mm | ±0.5<br>±0.5<br>±0.5 | (0.0)<br>$\pm 0.15$<br>$\pm 0.20$<br>$\pm 0.30$<br>$\pm 0.50$ | (0.00)<br>$\pm 0.10$<br>$\pm 0.15$<br>$\pm 0.20$<br>$\pm 0.25$     | ¢            |                                                           |  |  |  |  |  |
| 100-200mm<br>200-300mm<br>300-500mm<br>+500mm           | ±1.5<br>±2.0<br>±3.0 | ±0.30<br>±0.80<br>±1.20<br>±2.00<br>±3.00                     | $\pm 0.23$<br>$\pm 0.40$<br>$\pm 0.80$<br>$\pm 1.00$<br>$\pm 1.50$ | UNSPECIFIE   | DLERANCE ±0.5 DEGREES<br>D RADII 0.25mm<br>LE 0.5 DEGREES |  |  |  |  |  |
| ORG.SCALE 1:1                                           |                      |                                                               |                                                                    |              |                                                           |  |  |  |  |  |
| MATERIAL NYLON                                          |                      |                                                               |                                                                    |              |                                                           |  |  |  |  |  |
| ITEM No.                                                | 194                  | 613                                                           | }                                                                  |              |                                                           |  |  |  |  |  |
| 90° ELBOW CONDUIT<br>FITTING                            |                      |                                                               |                                                                    |              |                                                           |  |  |  |  |  |
| DWG.No. SR1758-3                                        |                      |                                                               |                                                                    |              | ISSUE No.<br>1                                            |  |  |  |  |  |

## UNCONTROLLED

|   | Item   | Thread | A  | L1 | L2 | ID |
|---|--------|--------|----|----|----|----|
| ۷ | 494613 | M20    | 23 | 50 | 80 | 15 |