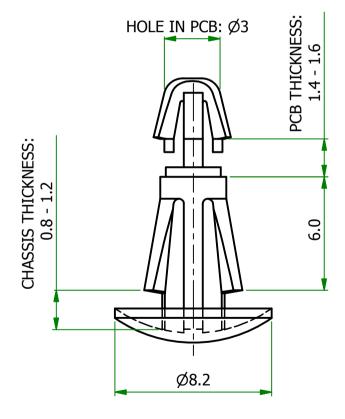

ORG.SCALE 2:1

MATERIAL NYLON

1TEM No. 468754

MINIATURE DOMED SUPPORTS

DWG.No.

SR2616

ISSUE No.