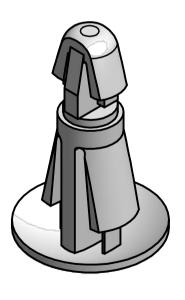

ORG.SCALE 2:1

MATERIAL NYLON

1TEM No. 468754

MINIATURE DOMED SUPPORTS

DWG.No.

SR2616

ISSUE No.