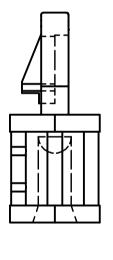

| ITEM         | Α    |
|--------------|------|
| 100228600002 | 28.6 |

UNCONTROL

NYLON 66 (NATURAL)

100228600002

**SCREW FASTENED PCB SPACER** 

DWG.No.

SR6434-1

ISSUE No.