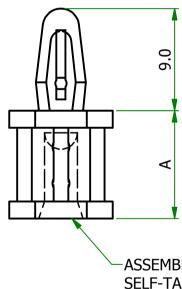

| ITEM         | Α    |
|--------------|------|
| 100228600002 | 28.6 |

UNCONTROL