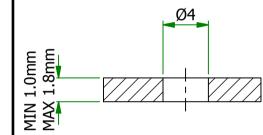

Ø3.5

ASSEMBLE WITH SELF-TAPPING SCREW

| ITEM         | А    |
|--------------|------|
| 100225400002 | 25.4 |