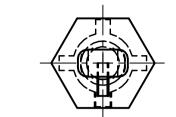

Ø3.5

ASSEMBLE WITH SELF-TAPPING SCREW

| ITEM         | А    |
|--------------|------|
| 100225400002 | 25.4 |