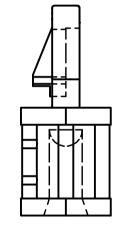

Ø3.5

ASSEMBLE WITH SELF-TAPPING SCREW

| ITEM         | А    |
|--------------|------|
| 100225400002 | 25.4 |