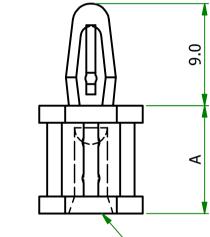

Ø3.5

ASSEMBLE WITH SELF-TAPPING SCREW

| ITEM         | А    |
|--------------|------|
| 100225400002 | 25.4 |