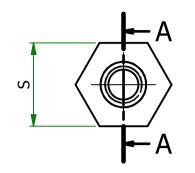

| ITEM         | MATERIAL           | d  | S | h1 | h2 | h |
|--------------|--------------------|----|---|----|----|---|
| 304515041556 | STAINLESS<br>STEEL | M5 | 8 | 8  | 15 | 8 |

ESSENTRA COMPONENTS

| UNLESS OTHERWISE STATED                                 |                                                                                                                            |                                                                                                                                                                            |            |                                                           |  |  |  |  |  |  |
|---------------------------------------------------------|----------------------------------------------------------------------------------------------------------------------------|----------------------------------------------------------------------------------------------------------------------------------------------------------------------------|------------|-----------------------------------------------------------|--|--|--|--|--|--|
| ALL DIME                                                | NSIONS IN m                                                                                                                | ım                                                                                                                                                                         | DO I       | DO NOT SCALE                                              |  |  |  |  |  |  |
| LINEAF                                                  | R TOLERA                                                                                                                   | NCE                                                                                                                                                                        | THIRD      | THIRD ANGLE PROJECTION                                    |  |  |  |  |  |  |
| <u>SIZE</u><br>0-10mm<br>10-30mm<br>30-50mm<br>50-100mm | $\begin{array}{c} (0) & (0.0) \\ \pm 0.5 & \pm 0. \\ \pm 0.5 & \pm 0. \\ \pm 0.5 & \pm 0. \\ \pm 0.8 & \pm 0. \end{array}$ | $     \begin{array}{r}         15 \\             \pm 0.10 \\             20 \\             \pm 0.15 \\             30 \\             \pm 0.20 \\         \end{array}     $ | ¢          |                                                           |  |  |  |  |  |  |
| 100-200mm<br>200-300mm<br>300-500mm<br>+500mm           | ±1.5 ±0.<br>±2.0 ±1.                                                                                                       | $ \begin{array}{r}       80 \pm 0.40 \\       20 \pm 0.80 \\       00 \pm 1.00     \end{array} $                                                                           | UNSPECIFIE | OLERANCE ±0.5 DEGREES<br>D RADII 0.25mm<br>LE 0.5 DEGREES |  |  |  |  |  |  |
| ORG.SCALE 4:1                                           |                                                                                                                            |                                                                                                                                                                            |            |                                                           |  |  |  |  |  |  |
| MATERIAL SEE TABLE                                      |                                                                                                                            |                                                                                                                                                                            |            |                                                           |  |  |  |  |  |  |
| ™™ №. 304515041556                                      |                                                                                                                            |                                                                                                                                                                            |            |                                                           |  |  |  |  |  |  |
| TILE HEXAGONAL MALE/FEMALE                              |                                                                                                                            |                                                                                                                                                                            |            |                                                           |  |  |  |  |  |  |
| SUPPORT                                                 |                                                                                                                            |                                                                                                                                                                            |            |                                                           |  |  |  |  |  |  |
| DWG.No.                                                 | SR2                                                                                                                        | 702                                                                                                                                                                        |            | ISSUE NO.<br>1                                            |  |  |  |  |  |  |