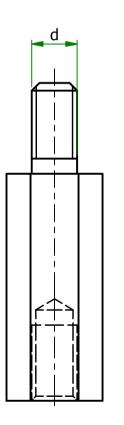

| ITEM         | MATERIAL           | d  | S | h1 | h2 | h |
|--------------|--------------------|----|---|----|----|---|
| 304515041556 | STAINLESS<br>STEEL | M5 | 8 | 8  | 15 | 8 |

ESSENTRA COMPONENTS

| UNLESS OTHERWISE STATED                                 |                                                                                                                            |                                                                                                                                                                            |            |                                                           |  |  |  |  |  |  |
|---------------------------------------------------------|----------------------------------------------------------------------------------------------------------------------------|----------------------------------------------------------------------------------------------------------------------------------------------------------------------------|------------|-----------------------------------------------------------|--|--|--|--|--|--|
| ALL DIME                                                | NSIONS IN m                                                                                                                | ım                                                                                                                                                                         | DO I       | DO NOT SCALE                                              |  |  |  |  |  |  |
| LINEAF                                                  | R TOLERA                                                                                                                   | NCE                                                                                                                                                                        | THIRD      | THIRD ANGLE PROJECTION                                    |  |  |  |  |  |  |
| <u>SIZE</u><br>0-10mm<br>10-30mm<br>30-50mm<br>50-100mm | $\begin{array}{c} (0) & (0.0) \\ \pm 0.5 & \pm 0. \\ \pm 0.5 & \pm 0. \\ \pm 0.5 & \pm 0. \\ \pm 0.8 & \pm 0. \end{array}$ | $     \begin{array}{r}         15 \\             \pm 0.10 \\             20 \\             \pm 0.15 \\             30 \\             \pm 0.20 \\         \end{array}     $ | ¢          |                                                           |  |  |  |  |  |  |
| 100-200mm<br>200-300mm<br>300-500mm<br>+500mm           | ±1.5 ±0.<br>±2.0 ±1.                                                                                                       | $ \begin{array}{r}       80 \pm 0.40 \\       20 \pm 0.80 \\       00 \pm 1.00     \end{array} $                                                                           | UNSPECIFIE | OLERANCE ±0.5 DEGREES<br>D RADII 0.25mm<br>LE 0.5 DEGREES |  |  |  |  |  |  |
| ORG.SCALE 4:1                                           |                                                                                                                            |                                                                                                                                                                            |            |                                                           |  |  |  |  |  |  |
| MATERIAL SEE TABLE                                      |                                                                                                                            |                                                                                                                                                                            |            |                                                           |  |  |  |  |  |  |
| ™™ №. 304515041556                                      |                                                                                                                            |                                                                                                                                                                            |            |                                                           |  |  |  |  |  |  |
| TILE HEXAGONAL MALE/FEMALE                              |                                                                                                                            |                                                                                                                                                                            |            |                                                           |  |  |  |  |  |  |
| SUPPORT                                                 |                                                                                                                            |                                                                                                                                                                            |            |                                                           |  |  |  |  |  |  |
| DWG.No.                                                 | SR2                                                                                                                        | 702                                                                                                                                                                        |            | ISSUE NO.<br>1                                            |  |  |  |  |  |  |