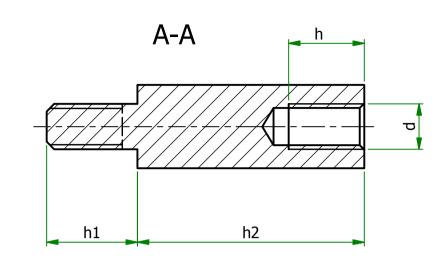

| ITEM         | MATERIAL           | d  | S | h1 | h2 | h |
|--------------|--------------------|----|---|----|----|---|
| 304515041556 | STAINLESS<br>STEEL | M5 | 8 | 8  | 15 | 8 |

ESSENTRA COMPONENTS

| UNLESS OTHERWISE STATED                                 |                                                                                                                            |                                                                                                                                                                            |            |                                                           |  |  |  |  |  |  |
|---------------------------------------------------------|----------------------------------------------------------------------------------------------------------------------------|----------------------------------------------------------------------------------------------------------------------------------------------------------------------------|------------|-----------------------------------------------------------|--|--|--|--|--|--|
| ALL DIME                                                | NSIONS IN m                                                                                                                | ım                                                                                                                                                                         | DO I       | DO NOT SCALE                                              |  |  |  |  |  |  |
| LINEAF                                                  | R TOLERA                                                                                                                   | NCE                                                                                                                                                                        | THIRD      | THIRD ANGLE PROJECTION                                    |  |  |  |  |  |  |
| <u>SIZE</u><br>0-10mm<br>10-30mm<br>30-50mm<br>50-100mm | $\begin{array}{c} (0) & (0.0) \\ \pm 0.5 & \pm 0. \\ \pm 0.5 & \pm 0. \\ \pm 0.5 & \pm 0. \\ \pm 0.8 & \pm 0. \end{array}$ | $     \begin{array}{r}         15 \\             \pm 0.10 \\             20 \\             \pm 0.15 \\             30 \\             \pm 0.20 \\         \end{array}     $ | ¢          |                                                           |  |  |  |  |  |  |
| 100-200mm<br>200-300mm<br>300-500mm<br>+500mm           | ±1.5 ±0.<br>±2.0 ±1.                                                                                                       | $ \begin{array}{r}       80 \pm 0.40 \\       20 \pm 0.80 \\       00 \pm 1.00     \end{array} $                                                                           | UNSPECIFIE | OLERANCE ±0.5 DEGREES<br>D RADII 0.25mm<br>LE 0.5 DEGREES |  |  |  |  |  |  |
| ORG.SCALE 4:1                                           |                                                                                                                            |                                                                                                                                                                            |            |                                                           |  |  |  |  |  |  |
| MATERIAL SEE TABLE                                      |                                                                                                                            |                                                                                                                                                                            |            |                                                           |  |  |  |  |  |  |
| ™™ №. 304515041556                                      |                                                                                                                            |                                                                                                                                                                            |            |                                                           |  |  |  |  |  |  |
| TILE HEXAGONAL MALE/FEMALE                              |                                                                                                                            |                                                                                                                                                                            |            |                                                           |  |  |  |  |  |  |
| SUPPORT                                                 |                                                                                                                            |                                                                                                                                                                            |            |                                                           |  |  |  |  |  |  |
| DWG.No.                                                 | SR2                                                                                                                        | 702                                                                                                                                                                        |            | ISSUE NO.<br>1                                            |  |  |  |  |  |  |