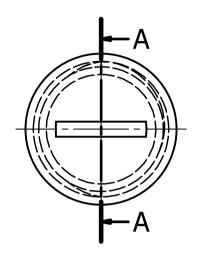

MATERIAL NICKEL PLATED BRASS

17EM No. 490666

TITLE

**CABLE GLAND COVERS** 

DWG.No.

P110216-1

2