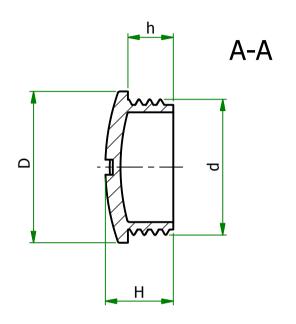

MATERIAL NICKEL PLATED BRASS

17EM No. 490666

TITLE

**CABLE GLAND COVERS** 

DWG.No.

P110216-1

2