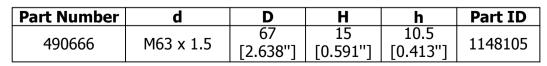

MATERIAL NICKEL PLATED BRASS

17EM No. 490666

TITLE

**CABLE GLAND COVERS** 

DWG.No.

P110216-1

2