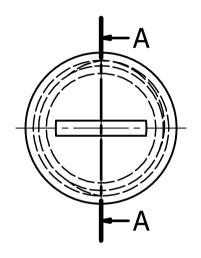

MATERIAL NICKEL PLATED BRASS

1TEM №. 490665

TITLE

**CABLE GLAND COVERS** 

DWG.No.

P110216-1

2