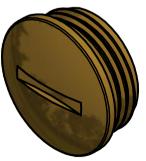

MATERIAL NICKEL PLATED BRASS

1TEM №. 490665

TITLE

**CABLE GLAND COVERS** 

DWG.No.

P110216-1

2