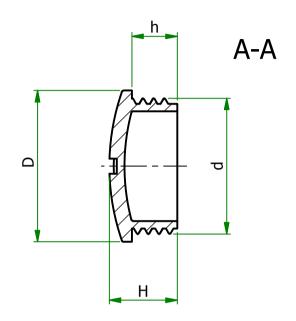

MATERIAL NICKEL PLATED BRASS

1TEM №. 490665

TITLE

**CABLE GLAND COVERS** 

DWG.No.

P110216-1

2