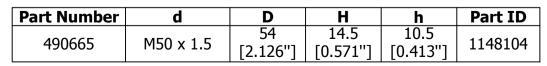

MATERIAL NICKEL PLATED BRASS

1TEM №. 490665

TITLE

**CABLE GLAND COVERS** 

DWG.No.

P110216-1

2