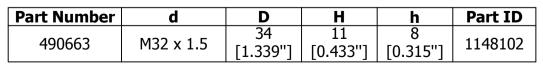

MATERIAL NICKEL PLATED BRASS

1TEM №. 490663

TITLE

**CABLE GLAND COVERS** 

DWG.No.

P110216-1

2