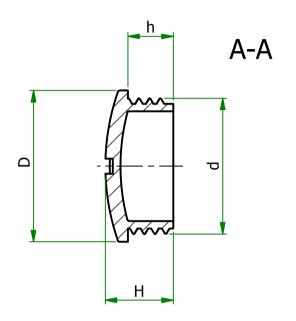

MATERIAL NICKEL PLATED BRASS

1TEM №. 490663

TITLE

**CABLE GLAND COVERS** 

DWG.No.

P110216-1

2