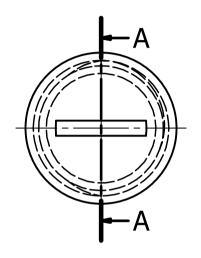

MATERIAL NICKEL PLATED BRASS

1TEM №. 490663

TITLE

**CABLE GLAND COVERS** 

DWG.No.

P110216-1

2