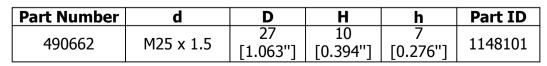

MATERIAL NICKEL PLATED BRASS

1TEM No. 490662

TITLE

**CABLE GLAND COVERS** 

DWG.No.

P110216-1

2