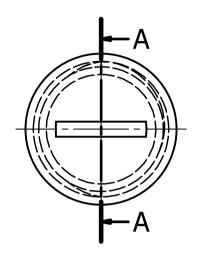

MATERIAL NICKEL PLATED BRASS

1TEM No. 490662

TITLE

**CABLE GLAND COVERS** 

DWG.No.

P110216-1

2