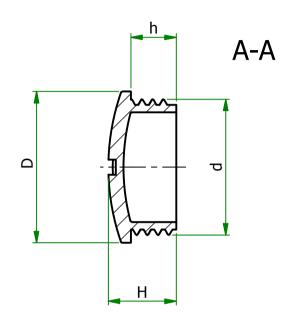

MATERIAL NICKEL PLATED BRASS

1TEM No. 490662

TITLE

**CABLE GLAND COVERS** 

DWG.No.

P110216-1

2