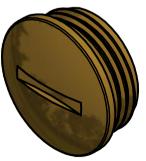

MATERIAL NICKEL PLATED BRASS

1TEM No. 490662

TITLE

**CABLE GLAND COVERS** 

DWG.No.

P110216-1

2