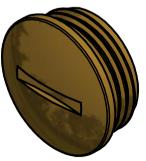

MATERIAL NICKEL PLATED BRASS

1TEM №. 490650

TITLE

**CABLE GLAND COVERS** 

DWG.No.

P110216-1

2