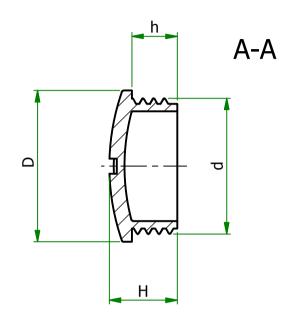

MATERIAL NICKEL PLATED BRASS

1TEM №. 490650

TITLE

**CABLE GLAND COVERS** 

DWG.No.

P110216-1

2