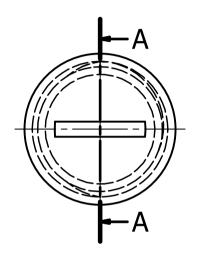

MATERIAL NICKEL PLATED BRASS

1TEM №. 490650

TITLE

**CABLE GLAND COVERS** 

DWG.No.

P110216-1

2