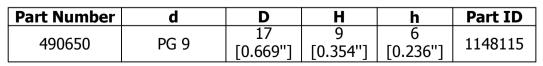

MATERIAL NICKEL PLATED BRASS

1TEM №. 490650

TITLE

**CABLE GLAND COVERS** 

DWG.No.

P110216-1

2